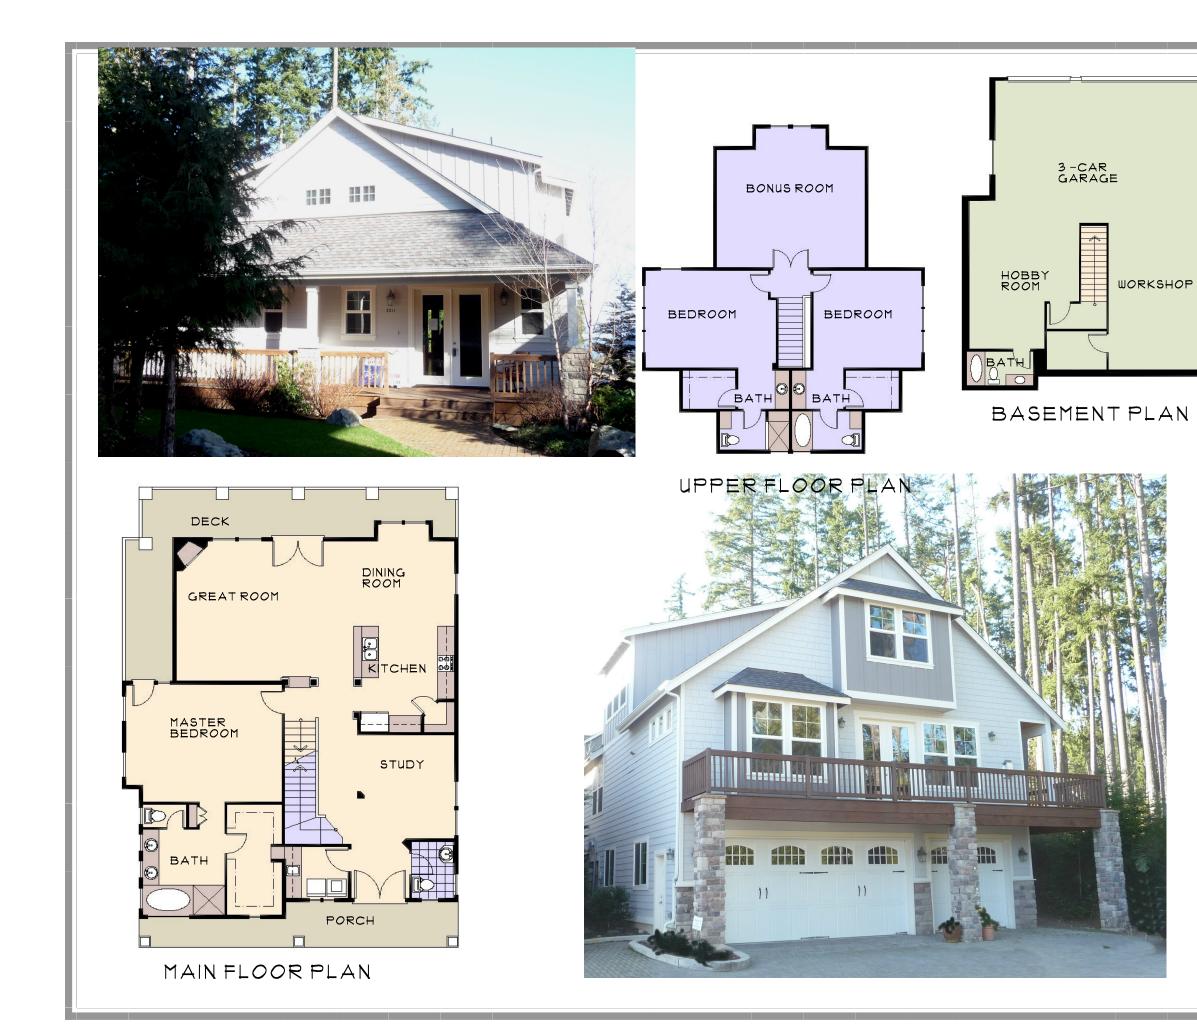

- Gig Harbor's most spectacular private gated community
- Featuring 20 new close-in luxury homes ranging from 1,800 to 5,000 sq. ft.
- Walking distance to downtown shopping, dining and daily harbor activities
- Charming Craftsman style exteriors
- Unsurpassed quality and architecture, with flexible floor plans
- Fully maintained landscaping that promotes carefree living
- Beautiful park with water feature, benches and gazebo at entrance
- Brick courtyards with old-style street lamps

## LOT 9