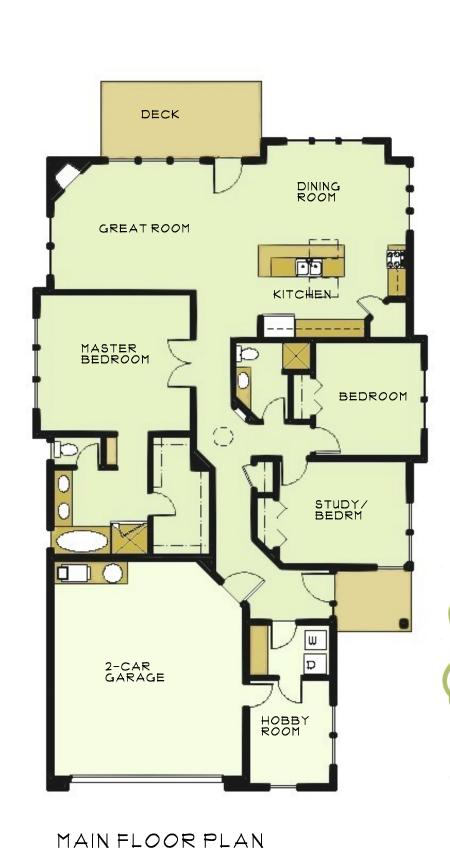

- Gig Harbor's most spectacular private gated community
- Featuring 20 new close-in luxury homes ranging from 1,800 to 5,000 sq. ft.
- Walking distance to downtown shopping, dining and daily harbor activities
- Charming Craftsman style exteriors
- Unsurpassed quality and architecture, with flexible floor plans
- Fully maintained landscaping that promotes carefree living
- Beautiful park with water feature, benches and gazebo at entrance
- Brick courtyards with old-style street lamps