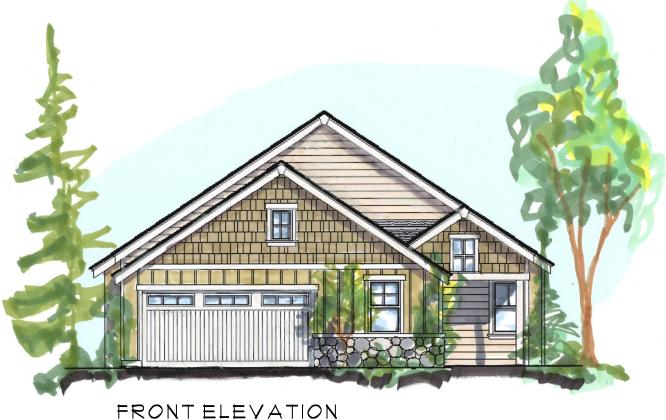

- Gig Harbor's most spectacular private gated community
- Featuring 20 new close-in luxury homes ranging from 1,800 to 5,000 sq. ft.
- Walking distance to downtown shopping, dining and daily harbor activities
- Charming Craftsman style exteriors
- Unsurpassed quality and architecture, with flexible floor plans
- Fully maintained landscaping that promotes carefree living
- Beautiful park with water feature, benches and gazebo at entrance
- Brick courtyards with old-style street lamps