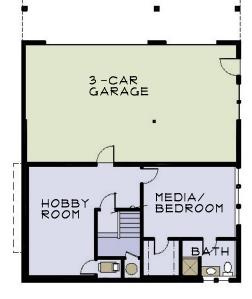

UPPER FLOOR PLAN

BASEMENT PLAN

- Gig Harbor's most spectacular private gated community
- Featuring 20 new close-in luxury homes ranging from 1,800 to 5,000 sq. ft.
- Walking distance to downtown shopping, dining and daily harbor activities
- Charming Craftsman style exteriors
- Unsurpassed quality and architecture, with flexible floor plans
- Fully maintained landscaping that promotes carefree living
- Beautiful park with water feature, benches and gazebo at entrance
- Brick courtyards with old-style street lamps