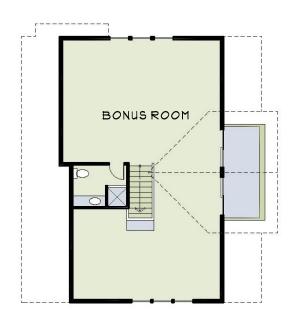

UPPER FLOOR PLAN

BASEMENT PLAN

- Gig Harbor's most spectacular private gated community
- Featuring 20 new close-in luxury homes ranging from 1,800 to 5,000 sq. ft.
- Walking distance to downtown shopping, dining and daily harbor activities
- Charming Craftsman style exteriors
- Unsurpassed quality and architecture, with flexible floor plans
- Fully maintained landscaping that promotes carefree living
- Beautiful park with water feature, benches and gazebo at entrance
- Brick courtyards with old-style street lamps