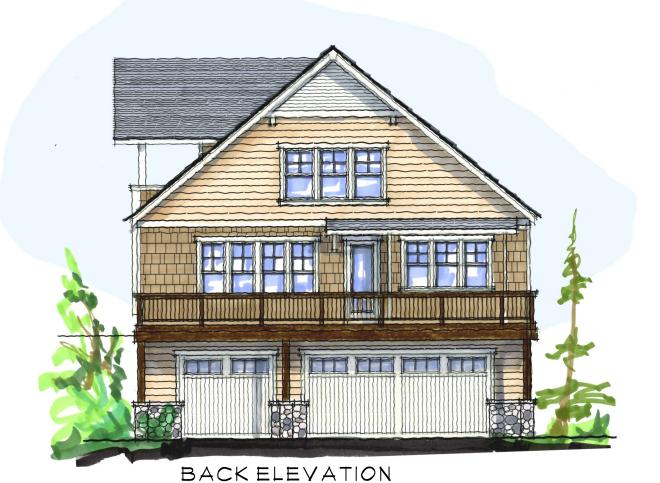

UPPER FLOOR PLAN

BASEMENT PLAN

- Gig Harbor's most spectacular private gated community
- Featuring 20 new close-in luxury homes ranging from 1,800 to 5,000 sq. ft.
- Walking distance to downtown shopping, dining and daily harbor activities
- Charming Craftsman style exteriors
- Unsurpassed quality and architecture, with flexible floor plans
- Fully maintained landscaping that promotes carefree living
- Beautiful park with water feature, benches and gazebo at entrance
- Brick courtyards with old-style street lamps

MAIN FLOOR PLAN

Narrows Pacific Builders, LLC. 1700 Pioneer Way, Suite 2000 Gig Harbor, WA 98335 Ph: 253-853-3704 (office) Cell: 253-279-8975 Website: www.narpac.com

LOT 14