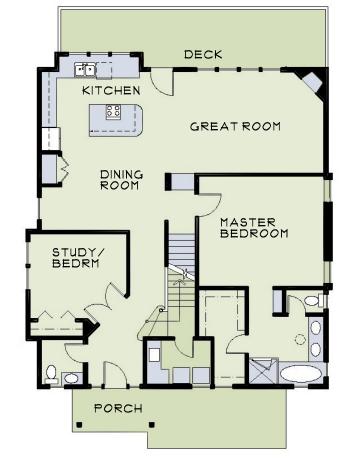

MAIN FLOOR PLAN

Narrows Pacific Builders, LLC. 1700 Pioneer Way, Suite 2000 Gig Harbor, WA 98335 Ph: 253-853-3704 (office) Cell: 253-279-8975 Website: www.narpac.com

LOT 14