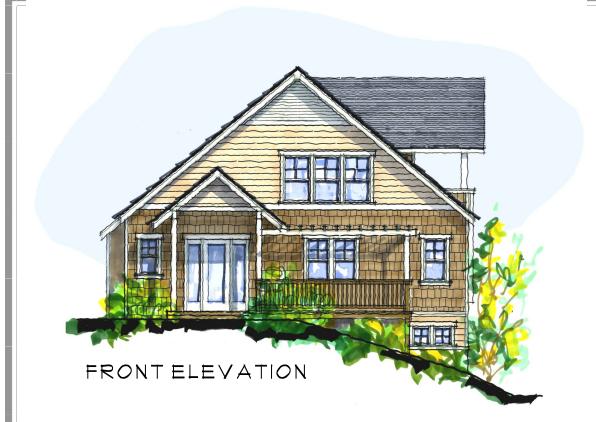

UPPER FLOOR PLAN

BASEMENT PLAN

- Gig Harbor's most spectacular private gated community
- Featuring 20 new close-in luxury homes ranging from 1,800 to 5,000 sq. ft.
- Walking distance to downtown shopping, dining and daily harbor activities
- Charming Craftsman style exteriors
- Unsurpassed quality and architecture, with flexible floor plans
- Fully maintained landscaping that promotes carefree living
- Beautiful park with water feature, benches and gazebo at entrance
- Brick courtyards with old-style street lamps