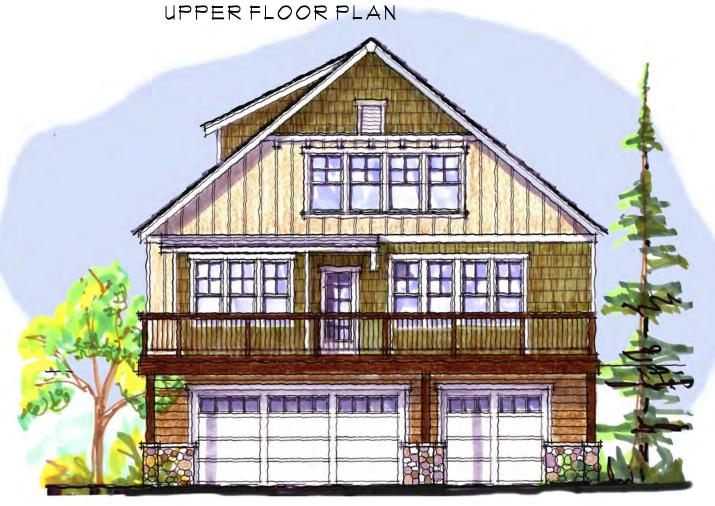

BASEMENT PLAN

- Gig Harbor's most spectacular private gated community
- Featuring 20 new close-in luxury homes ranging from 1,800 to 5,000 sq. ft.
- Walking distance to downtown shopping, dining and daily harbor activities
- Charming Craftsman style exteriors
- Unsurpassed quality and architecture, with flexible floor plans
- Fully maintained landscaping that promotes carefree living
  - Beautiful park with water feature, benches and gazebo at entrance
  - Brick courtyards with old-style street lamps