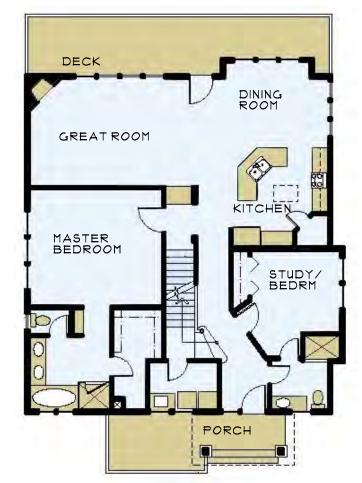

BASEMENT PLAN



- Gig Harbor's most spectacular private gated community
- Featuring 20 new close-in luxury homes ranging from 1,800 to 5,000 sq. ft.
- Walking distance to downtown shopping, dining and daily harbor activities
- Charming Craftsman style exteriors
- Unsurpassed quality and architecture, with flexible floor plans
- Fully maintained landscaping that promotes carefree living
  - Beautiful park with water feature, benches and gazebo at entrance
  - Brick courtyards with old-style street lamps







BACK ELEVATION



Narrows Pacific Builders, LLC. 1700 Pioneer Way, Suite 2000 Gig Harbor, WA 98335 Ph: 253-853-3704 (office) Cell: 253-279-8975 Website: www.narpac.com

LOT 13