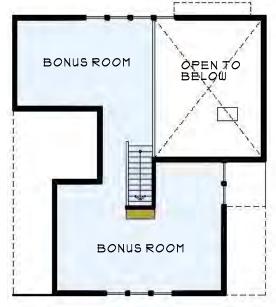

BASEMENT PLAN

- Gig Harbor's most spectacular private gated community
- Featuring 20 new close-in luxury homes ranging from 1,800 to 5,000 sq. ft.
- Walking distance to downtown shopping, dining and daily harbor activities
- Charming Craftsman style exteriors
- Unsurpassed quality and architecture, with flexible floor plans
- Fully maintained landscaping that promotes carefree living
  - Beautiful park with water feature, benches and gazebo at entrance
  - Brick courtyards with old-style street lamps