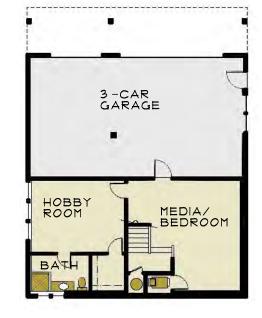

BASEMENT PLAN

- Gig Harbor's most spectacular private gated community
- Featuring 20 new close-in luxury homes ranging from 1,800 to 5,000 sq. ft.
- Walking distance to downtown shopping, dining and daily harbor activities
- Charming Craftsman style exteriors
- Unsurpassed quality and architecture, with flexible floor plans
- Fully maintained landscaping that promotes carefree living
  - Beautiful park with water feature, benches and gazebo at entrance
  - Brick courtyards with old-style street lamps